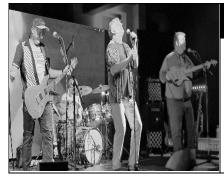

## **STAGE DIAGRAM**

Typical Three Backdrop Set-up

TMIMB has several backdrop configurations depending on venue.

Center Backdrop 8.5' tall x 7.5' wide (On pole for suspension or band has stands)

(2) Side backdrops 6' x 6'