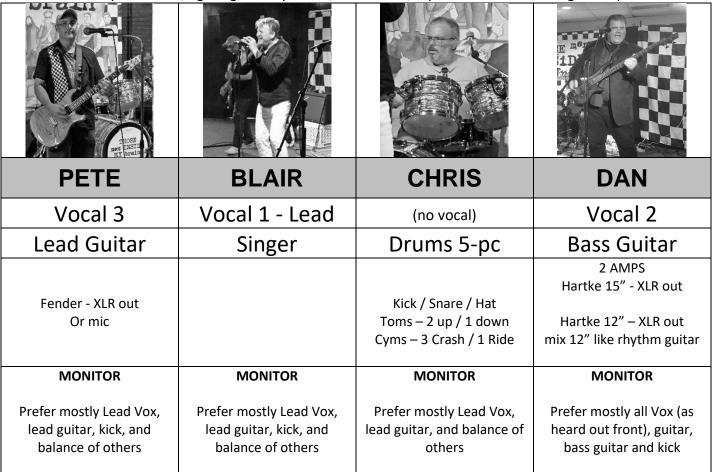

Alt. Backdrop 3' tall x 5' wide w grommets

House to provide PA, lighting, microphones, and stands/clips unless otherwise agreed upon.

**INPUTS at Soundman's discretion** per information above.

**Band Contact:** Dan Loy 216-536-6092 thosemeninsidemybrain@gmail.com

Venue Contact/Soundman:

Arrival/Location for Load-In:

Date of Performance: